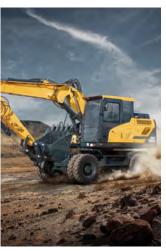

#### **HYDRAULIC EXCAVATORS**

1T TO 130T RANGE OF PRODUCTS 0.4M3 TO 10M3 BUCKET