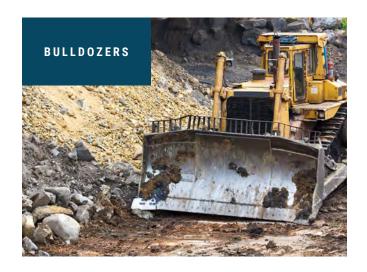

#### **BULLDOZERS**

13T TO 22T RANGE OF PRODUCTS 2.8M3 TO 22M3 BLADES

#### **BLADES**

SINGLE BLADE

HINGED BLADE

#### RIPPER