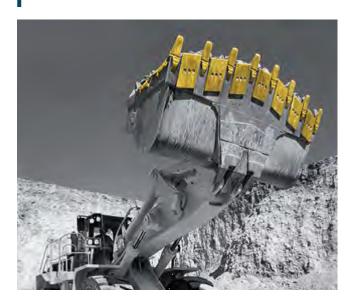

#### **HYDRAULIC EXCAVATORS**

1T TO 130T RANGE OF PRODUCTS 0.4M3 TO 10M3 BUCKET

#### WEAR PARTS

TEETH, BLADES, BUCKET SHROUDS AND SHIELDS

TRACK