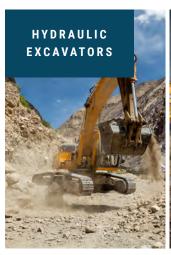

#### **HYDRAULIC EXCAVATORS**

1T TO 130T RANGE OF PRODUCTS 0.4M3 TO 10M3 BUCKET